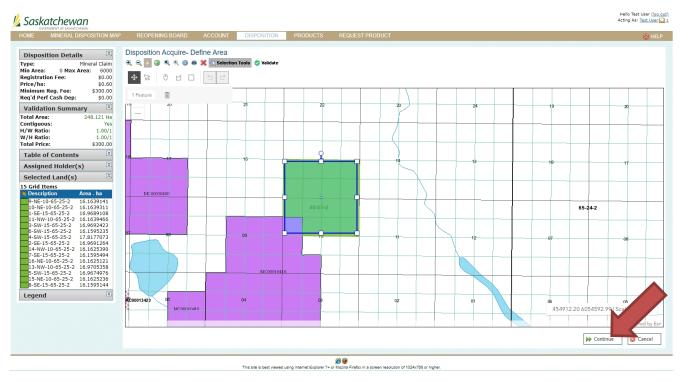

|                                                                    |

- Enter the percentage that each selected Client will own. These must add to 100%.
- Click "Continue". This will bring up the map of the province.



- The selection tools will appear when you zoom into the map. Select the area you wish to acquire by choosing your desired selection tool to use among "draw a point", "draw a polygon" and "draw a rectangle".
  - a. TIP: to close off the freehand polygon area double click at the end of your selection.



Click "Validate". •





• If your selection includes prohibitions, you will see "red" areas on the map. These prohibitions will need to be deselected before continuing. You can do this by clicking "Deselect Prohibitions" on the left hand side of the page.



• If the remaining selected area is what you desire, then use the "Continue" button at the bottom of the page.

| DME MINERAL DISPOSITION MAP                                        | REOPENING BOARD                             | ACCOUNT        | DISPOSITION     | PRODUCTS         | REQUEST PRODUCT          |                        | Ó                  |
|--------------------------------------------------------------------|---------------------------------------------|----------------|-----------------|------------------|--------------------------|------------------------|--------------------|
| Disposition Type 🛞<br>ineral Claim<br>Assigned Holder(s) 🛞         | Please confirm the dis<br>• • • • • • • • • | position appli | cation has beer | filled out corro | ectly before continuing. |