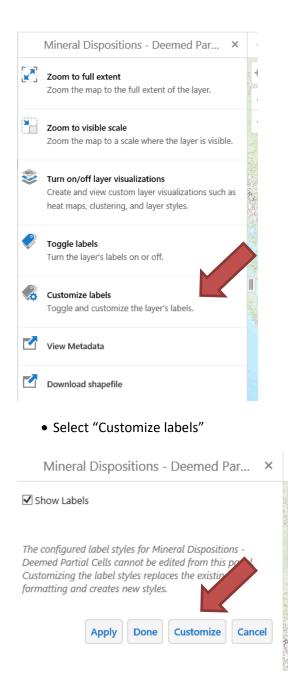

| ali Dispos              | itions         | >       |            |  |
|                  | Coa                                             | l Disposit              | ions           | >       |            |  |
|                  |                                                 |                         |                |         |            |  |
|                  | 🗌 📮 Pota                                        | sh Dispo:               | sitions        | >       |            |  |
|                  |                                                 | sh Dispos<br>arry Dispo |                | >       |            |  |

- Switch the drop down to "Mineral Tenure"
- Expand + "Crown Dispositions"
- Select "Mineral Dispositions Deemed partial cells layer"



• Click on the ">"



| Mineral Dispositions - Deemed Par.                     | ×                                                                                                                                                                                                                                                                                                                                                                                                                                                                                                                                                                                                                                                                                                   |                  |                |
|------------------------