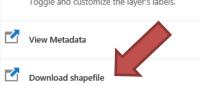

posi                                                    | tions - De                 | emed F     | Par ×       |
| 2       | Zoom to full exten<br>Zoom the map to t                            |                            | of the lag | yer.        |
|         | Zoom to visible sca<br>Zoom the map to a                           |                            | the layer  | is visible. |
| *       | Turn on/off layer v<br>Create and view cu:<br>heat maps, clusterir | stom layer vi              | sualizatio | ns such as  |
| Ş       | Toggle labels<br>Turn the layer's lab                              | els on or off.             |            |             |
|         | Customize labels<br>Toggle and custom                              | ize the layer              | s labels.  |             |





• Select the option you would like.

### HOW TO ACQUIRE A CLAIM

- Sign into MARS.
- Click the "Disposition" tab.

| 📙 Saska | atchewan                |                                  |                 |                                     | Hello Test User (jgg<br>Acting As: <u>Test User</u>                                                                                                                                                                                            |  |
|---------|-------------------------|----------------------------------|-----------------|-------------------------------------|------------------------------------------------------------------------------------------------------------------------------------------------------------------------------------