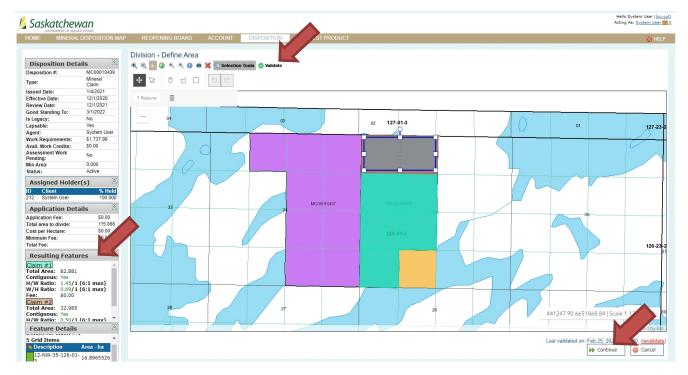

eriod (except for transfers).

## How to Divide a Claim

• Follow the beginning directions under HOW TO TRANSFORM A CLAIM.

| Transform                  | ~ |
|----------------------------|---|
| Divide                     |   |
| Surrender                  |   |
| Conversion                 |   |
| Transfer                   |   |
| Print Pending Transactions |   |

- Click on the "Divide" option.
- Choose the selection tool you wish to use among "Draw a point", Draw a polygon" or "Draw a rectangle" to select the area you would like to divide.



• In this case, "Draw a rectangle" was used.



- Click "Validate". After Validation, you will see the divided claims on the "Resulting Features" located on the lower left hand of page.
- Once you are happy with your division. Click "Continue".



• A pop up question will ask you if you are sure about your selection. Click "Yes" if you would like to proceed.



- This will take you to a screen that lists all of the land locations that have been divided into new claims (you can scroll down to the second claim made is farther down on the screen).
- Your "disposition list" will now contain the new claims and the "original" claim will be automatically archived.

## How to Divide a Legacy Claim or Lease

Search Transaction Slips Transaction Slip Search

- You will need to submit your request by email to MARS@gov.sk.ca.
- When the necessary work has been done you will be contacted.

## How to Surrender a Claim

• Following the beginning directions under HOW TO TRANSFORM A CLAIM.



- Click on the "Surrender" option.
- Choose the selecti