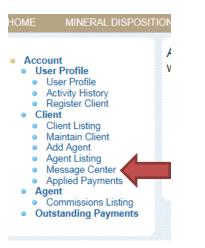

3. On the left hand side click "Register client"

| Sask                                | atchewan                                                                                                                              |                                                                   |                     |             |          |                                        | Hello Test User <u>(log out)</u><br>Acting As: <u>Test User 21</u> |
|-------------------------------------|---------------------------------------------------------------------------------------------------------------------------------------|-------------------------------------------------------------------|---------------------|-------------|----------|----------------------------------------|--------------------------------------------------------------------|
| <br>HOME                            | MINERAL DISPOSITION MAP                                                                                                               | REOPENING BOARD                                                   | ACCOUNT             | DISPOSITION | PRODUCTS | REQUEST PRODUCT                        | 🙆 HELP                                                             |
| Company<br>A company<br>Corporation | is defined as an association of a num<br>) and hold a valid COBRA registration<br>I Clients<br>may register themselves as a client if | ber of individuals for the purp<br>n number prior to acquiring an | y mineral dispositi | ons.        |          | nust be registered with <u>COBRA</u> ( | Information Services                                               |

# TO SET YOURSELF UP AS A "CLIENT" – AS A "COMPANY"

- 1. Sign into MARS
- 2. Click the "Account tab" at the top of the screen
- 3. On the left hand side click "Register Client"

| HOME                                                                                                                                                             | MINERAL [                                                                                                                                                | DISPOSITION MAP  | REOPENING BOARD                   | ACCOUNT                | <b>P'3POSITION</b>  | PRODUCTS               | REQUEST PRODUCT           |
|------------------------------------------------------------------------------------------------------------------------------------------------------------------|----------------------------------------------------------------------------------------------------------------------------------------------------------|------------------|-----------------------------------|------------------------|---------------------|------------------------|---------------------------|
| <ul> <li>Acti</li> <li>Reg</li> <li>Client</li> <li>Clie</li> <li>Mai</li> <li>Ado</li> <li>Ago</li> <li>Mes</li> <li>App</li> <li>Agont</li> <li>Cor</li> </ul> | Profile<br>er Profile<br>ivity History<br>gister Client,<br>t<br>ent Listing<br>intain Client<br>d Agent<br>ent Listing<br>ssage Center<br>polied Paymen | r<br>ts<br>sting | t<br>o the Account section of MAR | S. This area will allo | w you to nanage you | ur user profile, clien | t, and agent information. |

### ADDING AN AGENT

- 1. Sign into MARS
- 2. Click on the "Account Tab"
- 3. On the left hand side select "Add Agent"

| 焰 Sasi | Katchewan             |                     |                      |                       |                         |                          | Hello Test User <u>(log.out)</u><br>Acting As: <u>Test User 1</u> |
|--------|-----------------------|---------------------|----------------------|-----------------------|-------------------------|--------------------------|-------------------------------------------------------------------|
| HOME   | MINERAL DISPOSITION I | MAP REOPENING BOARD | ACCOUNT              | DISPOSITION           | PRODUCTS                | REQUEST PRODUCT          | 🙆 HELP                                                            |
| • CI   | unt                   | CCOUNT              | S. This area will al | low you te manage you | ur user profile, client | , and agent information. |                                                                   |