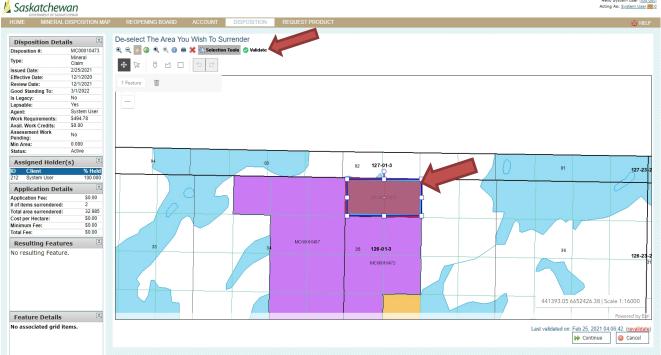

nd claim made is farther down on the screen).
- Your "disposition list" will now contain the new claims and the "original" claim will be automatically archived.

## How to Divide a Legacy Claim or Lease

Search Transaction Slips Transaction Slip Search

- You will need to submit your request by email to MARS@gov.sk.ca.
- When the necessary work has been done you will be contacted.

## How to Surrender a Claim

• Following the beginning directions under HOW TO TRANSFORM A CLAIM.



- Click on the "Surrender" option.
- Choose the selection tool you wish to use among "Draw a point", "Draw a polygon" or "Draw a rectangle" to select the area you would like to surrender.



• In this case, "Draw a polygon" was used.



• Click "Validate".

Hello System User (lo Acting As: <u>System Use</u> out



- Once Validated, you will see that the selected area you wish to surrender shows color "red". •
- Once you are satisfied with your selection click "Continue". •

| 💋 Saskatchewan                                                                                                                                                                                                                                                                                                                                                                                                                                                                                                                                |