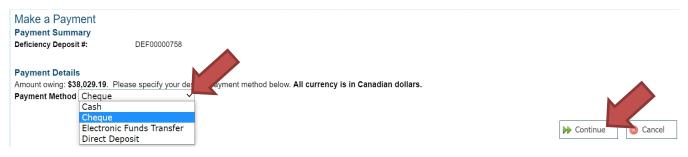

S
- 2. Click on the "DISPOSITION" tab
- 3. On the left hand side of the page, go into the "Disposition list" and select the disposition. The deficiency deposit required is the difference between the available credits, if any, and the work requirement.
- 4. When the disposition displays, click on "Work credits" tab on the left hand side and choose "Make a Deficiency Deposit".



- 5. Enter the "Amount" you wish to pay
  - a. Choose "Deposit". DON'T Choose Payment, it is NON REFUNDABLE. Click "Save".



- 6. Select your payment option from the drop down
  - a. Cash
  - b. Check
  - c. EFT
  - d. Direct deposit

NOTE: If you would like to make a deficiency deposit by credit card, please contact our Service Desk at (855) 219-9373 or email <u>er.servicedesk@gov.sk.ca</u>.

7. Click "Continue"



### 8. Fill in all required information on the next page and click "Submit Payment".

#### Cheque Payment

You are making a payment of \$38,029.19 . Please complete the details below. All currency is in Canadian dollars.

| Name:             |                  | ]•             |          |
|-------------------|------------------|----------------|----------|
| Contact Info:     |                  |                |          |
|                   |                  | *              |          |
| Additional Info:  |                  |                |          |
|                   |                  |                |          |
| Cheque<br>Number: |                  |                |          |
|                   | = Required field |                |          |
|                   |