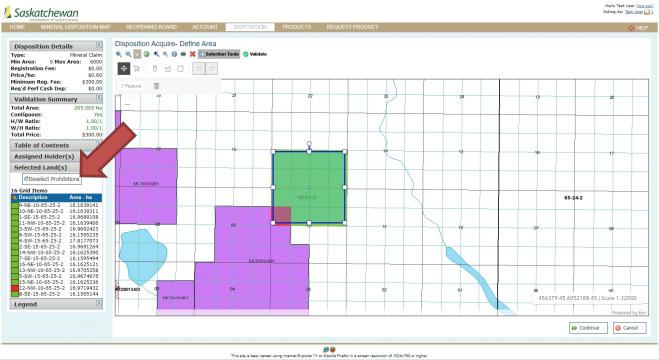

🛛 🔞 Cancel                                              |
| E is to best viewed uping internet Europer's or Vacilia Fireform a screen resolution of 1024-788 or Noher.                                                                                    |                                                                    |

- Enter the percentage that each selected Client will own. These must add to 100%.
- Click "Continue". This will bring up the map of the province.



- The selection tools will appear when you zoom into the map. Select the area you wish to acquire by choosing your desired selection tool to use among "draw a point", "draw a polygon" and "draw a rectangle".
  - a. TIP: to close off the freehand polygon area double click at the end of your selection.



Click "Validate". •





• If your selection includes prohibitions, you will see "red" areas on the map. These prohibitions will need to be deselected before continuing. You can do this by clicking "Deselect Prohibitions" on the left hand side of the page.



• If the remaining selected area is what you desire, then use the "Continue" button at the bottom of the page.

| DME MINERAL DISPOSITION MAP                                        | REOPENING BOARD                             | ACCOUNT        | DISPOSITION     | PRODUCTS         | REQUEST PRODUCT          |                        | Ó                  |
|--------------------------------------------------------------------|---------------------------------------------|----------------|-----------------|------------------|--------------------------|----------