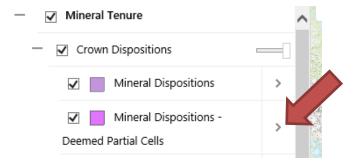

| ali Dispos              | itions         | >       |            |  |
|                  | Coa                                             | l Disposit              | ions           | >       |            |  |
|                  |                                                 |                         |                |         |            |  |
|                  | 🗌 📮 Pota                                        | sh Dispo:               | sitions        | >       |            |  |
|                  |                                                 | sh Dispos<br>arry Dispo |                | >       |            |  |

- Switch the drop down to "Mineral Tenure"
- Expand + "Crown Dispositions"
- Select "Mineral Dispositions Deemed partial cells layer"



• Click on the ">"



| Mineral Dispositions - Deemed Par.                     | ×                                                                                                                                                                                                                                                                                                                                                                                                                                                                                                                                                                                                                                                                                                   |                  |                |
|--