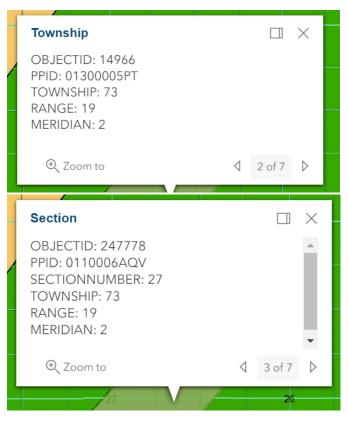

tive Date: 8/16/2019<br>Good Standing Date: 11/14/2022<br>Work Waiting Approval: |        | Î |  |
| + | Disposition Status: Active<br>€ Zoom to                                                                                                                | 1 of 7 |   |  |
|   | M <b>73349-2</b> 7                                                                                                                                     |        |   |  |
|   |                                                                                                                                                        |        |   |  |
| 5 |                                                                                                                                                        |        |   |  |



This will display the disposition number and other details of the disposition, including:

- i. Owner's name
- ii. Effective Date

۲

- iii. Good Standing Date
- iv. Work awaiting approval
- v. Status
- vi. Section Township Range Meridian
- i. Enter the disposition number, and click "Search". When the feature comes up you can click on Zoom to zoom to the disposition.



ii. After clicking on "Grid Based", enter the land location you are interested in then click "Search". When the feature comes up with <u>Zoom</u>, you can click on <u>Zoom</u> and it will zoom to your request.

| Feature Searc.         Search Type:         Disposition       Cacastral         Grid Based         [LSD]-[Q Section]-[Section]-[Township]-[Range]-[Meridian]         -       -         -       -         -       -