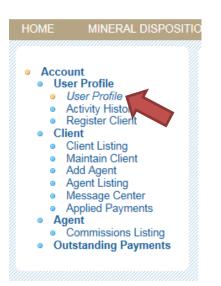

# TO SET YOURSELF UP AS A "CLIENT" – AS AN "INDIVIDUAL"

- 1. Sign into MARS
- 2. Click the "Account tab" at the top of the screen

| HOME                                                                                                                                     | MINERAL DISPOSITION MAP                                                                                                                                                   | REOPENING BOARD                   | ACCOUNT               | DISPOSITION         | PRODUCTS               | REQUEST PRODUCT           |
|------------------------------------------------------------------------------------------------------------------------------------------|---------------------------------------------------------------------------------------------------------------------------------------------------------------------------|-----------------------------------|-----------------------|---------------------|------------------------|---------------------------|
| <ul> <li>A</li> <li>F</li> <li>Clic</li> <li>C</li> <li>M</li> <li>A</li> <li>A</li> <li>M</li> <li>A</li> <li>Age</li> <li>C</li> </ul> | er Profile Welcome i<br>Iser Profile<br>uctivity History<br>tegister Client<br>int<br>Alaintain Client<br>udd Agent<br>ugent Listing<br>Iessage Center<br>spiled Payments | t<br>o the Account section of MAR | S. This area will all | ow you to manage yo | ur user profile, clien | t, and agent information. |