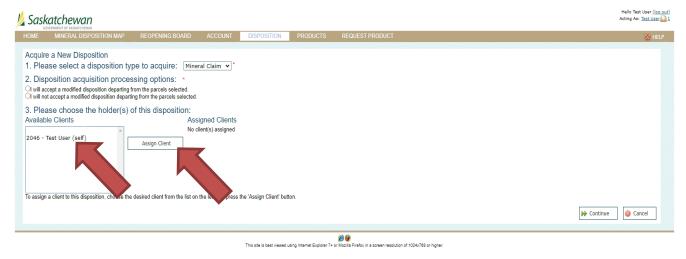

the 'Assign Client' button.                                                                   |                                                                   |
|                                                                                                                                                                                                     | Continue 🚱 Cancel                                                 |
| This site is best viewed using internet Explorer 7+ or Mozilla Fredox in a soreen resolution of 1024/788 or higher.                                                                                 |                                                                   |

• Chose the type "Claim". Then select the option you wish for Disposition acquisition processing.



• Choose the holder or holders from the available clients.

Hello Test User (log out) Acting As: Test User • Click the "Assign Client".

| Saskatchewan                                                                                                                                                                                  | Hello Test User ( <u>log out)</u><br>Acting As: <u>Test User</u> 1 |
|-----------------------------------------------------------------------------------------------------------------------------------------------------------------------------------------------|--------------------------------------------------------------------|
| HOME MINERAL DISPOSITION MAP REOPENING BOARD ACCOUNT DISPOSITION PRODUCTS REQUEST PRODUCT