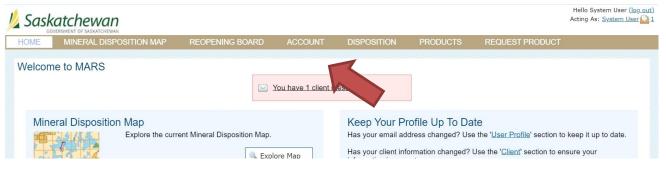

# TO SET YOURSELF UP AS A "CLIENT" – AS AN "INDIVIDUAL"

- 1. Sign into MARS
- 2. Click the "Account tab" at the top of the screen

| HOME                                                                                                                                     | MINERAL DISPOSITION MAP                                                                                                                                                   | REOPENING BOARD                   | ACCOUNT               | DISPOSITION         | PRODUCTS               | REQUEST PRODUCT           |
|------------------------------------------------------------------------------------------------------------------------------------------|---------------------------------------------------------------------------------------------------------------------------------------------------------------------------|-----------------------------------|-----------------------|---------------------|------------------------|---------------------------|
| <ul> <li>A</li> <li>F</li> <li>Clic</li> <li>C</li> <li>M</li> <li>A</li> <li>A</li> <li>M</li> <li>A</li> <li>Age</li> <li>C</li> </ul> | er Profile Welcome i<br>Iser Profile<br>uctivity History<br>tegister Client<br>int<br>Alaintain Client<br>udd Agent<br>ugent Listing<br>Iessage Center<br>spiled Payments | t<br>o the Account section of MAR | S. This area will all | ow you to manage yo | ur user profile, clien | t, and agent information. |