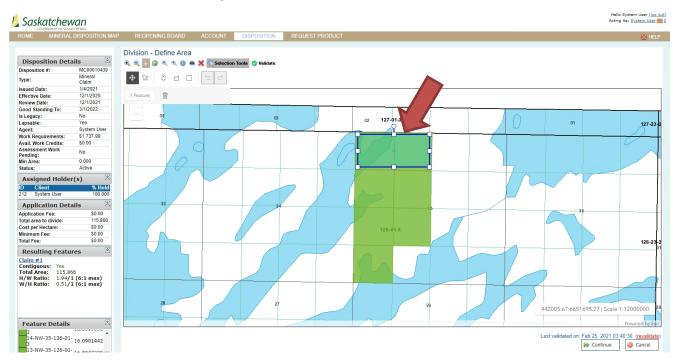

edit any disposition that has Assessment work pending.
- NOTE: You will be <u>unable</u> to transform a claim that has not fulfilled its regulatory work requirements for the previous assessment work period (except for transfers).

## How to Divide a Claim

• Follow the beginning directions under HOW TO TRANSFORM A CLAIM.

| Transform                  | ~ |
|----------------------------|---|
| Divide                     |   |
| Surrender                  |   |
| Conversion                 |   |
| Transfer                   |   |
| Print Pending Transactions |   |

- Click on the "Divide" option.
- Choose the selection tool you wish to use among "Draw a point", Draw a polygon" or "Draw a rectangle" to select the area you would like to divide.



• In this case, "Draw a rectangle" was used.



- Click "Validate". After Validation, you will see the divided claims on the "Resulting Features" located on the lower left hand of page.
- Once you are happy with your division. Click "Continue".



• A pop up question will ask you if you are sure about your selection. Click "Yes" if you would like to proceed.



- This will take you to a screen that lists all of the land locations that have been divided into new claims (you can scroll down to the second claim made is farther down on the screen).
- Your "disposition list" will now contain the new claims and the "original" claim will be automatically archived.

## How to Divide a Legacy Claim or Lease

Search Transaction Slips Transaction Slip Search

- You will need to submit your request by email to MARS@gov.sk.ca.
- When the necessary