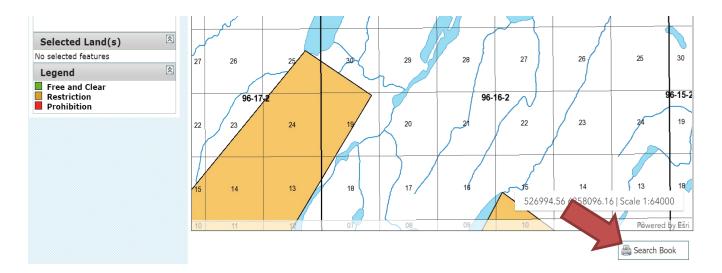

ar
  - i. Available for staking
- b. Restrictions
  - i. Not available for staking, this includes:
    - 1. Parks
    - 2. Crown reserves
    - 3. Indian reserves

- 4. Urban municipalities
- 5. Land claims
- 6. Manual restrictions
- c. Prohibitions
  - i. Not available for staking
- 4. Search book button:
  - a. This is updated nightly.
  - b. It is available in multiple formats, including CSV, MS Excel and PDF.

NOTE: CSV format works best for use in a spreadsheet (e.g .MS Excel) after removing first 3 rows, which are above the column names.

c. It gives you most of the information that you would receive from a search abstract on any particular disposition, except that it covers all mineral dispositions in the province.

NOTE: This is a large file and may take a few minutes to display.



### **REOPENING BOARD**

| MINERAL DISPOSITION     | MAP REOPENING BOARD                  | ACCOUNT DISPOSITION | I PRODUCTS                                                                                                                                                                                                                                      | 👸 HEL |
|-------------------------|--------------------------------------|---------------------|-------------------------------------------------------------------------------------------------------------------------------------------------------------------------------------------------------------------------------------------------|-------|
|                         |                                      |                     | have 1