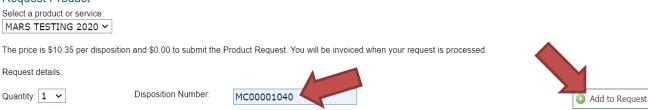

• Chose the type "Claim". Then select the option you wish for Disposition acquisition processing.

• Choose the holder or holders from the available clients.

Hello Test User (log out) Acting As: Test User • Click the "Assign Client".

| Saskatchewan                                                                                                                                                                                  | Hello Test User ( <u>log out)</u><br>Acting As: <u>Test User</u> 1 |
|-----------------------------------------------------------------------------------------------------------------------------------------------------------------------------------------------|--------------------------------------------------------------------|
| HOME MINERAL DISPOSITION MAP REOPENING BOARD ACCOUNT DISPOSITION PRODUCTS REQUEST PRODUCT                                                                                                     | 🔯 HELP                                                             |
| Acquire a New Disposition<br>1. Please select a disposition type to acquire: Mineral Claim v <sup>*</sup>                                                                                     |                                                                    |
| 2. Disposition acquisition processing options:       Will accept a modified disposition departing from the parcies selected.      Will not accept a modified department the parcies selected. |                                                                    |
| 3. Please choose the holder(s) of this disposition:<br>Available Clients Assigned Clients Perce                                                                                               |                                                                    |
| Assign Client 12046 Test User (self) 0                                                                                                                                                        |                                                                    |
| To assign a client to this disposition, choose the desired client from the list on the left and press the 'Assign Client' button.                                                             | ► Continue 🛛 🔞 Cancel                                              |
| E is to best viewed uping internet Europer's or Vacilia Fireform a screen resolution of 1024-788 or Noher.                                                                                    |                                                                    |

- Enter the percentage that each selected Client will own. These must add to 100%.
- Click "Continue". This will bring up the map of the province.

- The selection tools will appear when you zoom into the map. Select the area you wish to acquire by choosing your desired selection tool to use among "draw a point", "draw a polygon" and "draw a rectangle".
  - a. TIP: to close off the freehand polygon area double click at the end of your selection.