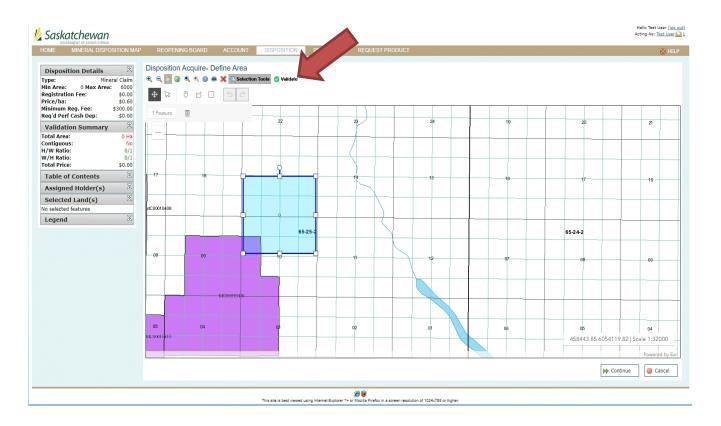

| ► Continue 🛛 🔞 Cancel                                              |
| E is to best viewed uping internet Europer's or Vacilia Fireform a screen resolution of 1024-788 or Noher.                                                                                    |                                                                    |

- Enter the percentage that each selected Client will own. These must add to 100%.
- Click "Continue". This will bring up the map of the province.



- The selection tools will appear when you zoom into the map. Select the area you wish to acquire by choosing your desired selection tool to use among "draw a point", "draw a polygon" and "draw a rectangle".
  - a. TIP: to close off the freehand polygon area double click at the end of your selection.



Click "Validate". •





• If your selection includes prohibitions, you will see "red" areas on the map. These prohibitions will need to be deselected before continuing. You can do this by clicking "Deselect Prohibitions" on the left hand side of the page.



• If the remaining selected area is what you desire, then use the "Continue" button at the bottom of the page.

| DME MINERAL DISPOSITION MAP                                        | REOPENING BOARD                             | ACCOUNT        | DISPOSITION     | PRODUCTS         | REQUEST PRODUCT          |                        | Ó                  |
|--------------------------------------------------------------------|---------------------------------------------|----------------|-----------------|------------------|------------