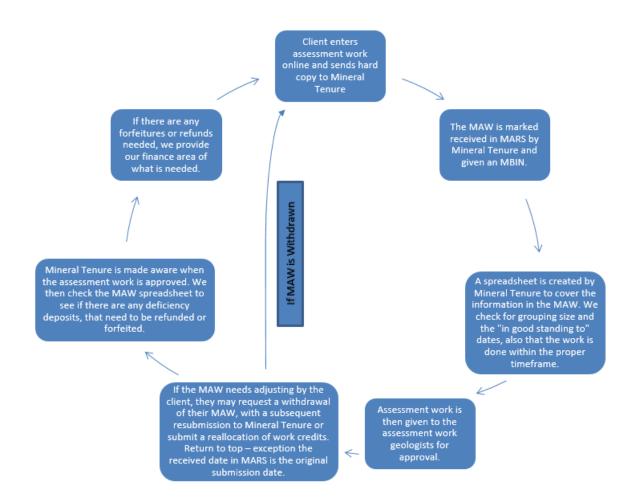

Canada Central Stan | dard            |        |
| Gateway Res                                | ponse: Payment v                                        | vas successful.             |                      |                 |        |
|                                            |                                                         |                             |                      |                 |        |

- The number of days for an Extension of time request is no less than 30 days and no more than 270 days.
- $\circ$  The application fee is \$250.00 non-refundable per disposition, with either:
  - \$0.041 per hectare per day for the second to tenth assessment work periods
  - \$0.0684 per hectare per day for subsequent assessment work periods

## MINERAL ASSESSMENT WORK (MAW)



## Submitting a MAW

1. Sign into MARS and select the "Acting as" commission you wish to view from the upper right hand main screen



- 2. Click on the "DISPOSITION" tab
- 3. On the left hand side click "Add assessment work"



4. Enter in the start and end dates of the work period





| HOME M                        | INERAL DISPOSITION MAP | REOPENING BOARD               | ACCOUNT       | DISPOSITION    | PRODUCTS |  |
|-------------------------------|------------------------|-------------------------------|---------------|----------------|----------|--|
| Add Asses                     | sment Work             |                               |               |                |          |  |
| Assessment                    | Work Number:           |                               | Stat