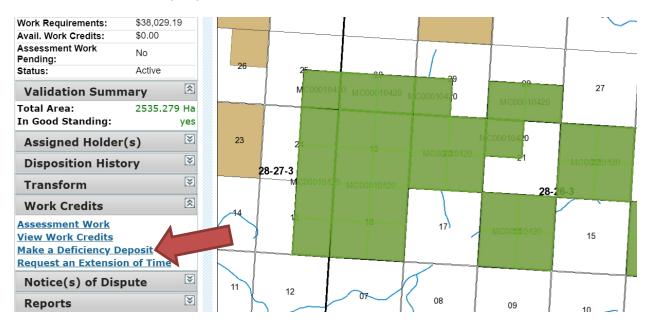

part (2) covers this topic.
- 2. The holder will receive an email that the expenditures have been reduced. You have 10 business days to make the necessary corrections.
- 3. In MARS, access the MAW for which grouping of expenditures is to be reallocated.
- 4. The top right hand side has "Reallocate Expenditure List"
- 5. Adjust your credits as needed and click "Submit"

## ADDING DEFICIENCY DEPOSITS

- 1. Sign into MARS
- 2. Click on the "DISPOSITION" tab
- 3. On the left hand side of the page, go into the "Disposition list" and select the disposition. The deficiency deposit required is the difference between the available credits, if any, and the work requirement.
- 4. When the disposition displays, click on "Work credits" tab on the left hand side and choose "Make a Deficiency Deposit".



- 5. Enter the "Amount" you wish to pay
  - a. Choose "Deposit". DON'T Choose Payment, it is NON REFUNDABLE. Click "Save".



- 6. Select your payment option from the drop down
  - a. Cash
  - b. Check
  - c. EFT
  - d. Direct deposit

NOTE: If you would like to make a deficiency deposit by credit card, please contact our Service Desk at (855) 219-9373 or email <u>er.servicedesk@gov.sk.ca</u>.

7. Click "Continue"



### 8. Fill in all required information on the next page and click "Submit Payment".

#### Cheque Payment

You are making a payment of \$38,029.19 . Please complete the details below. All currency is in Canadian dollars.

| Name:             |                  | ]•             |          |
|-------------------|------------------|----------------|----------|
| Contact Info: