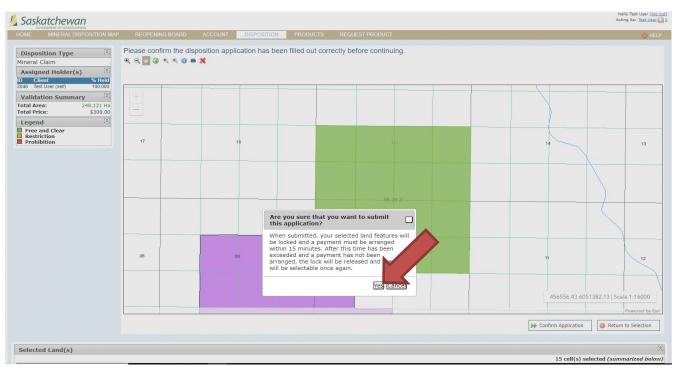

|                                             |                |                 |                  |                          |                        | Powered b          |
|                                                                    |                                             |                |                 |                  |                          | Confirm Application    | Return to Selectio |
|                                                                    |                                             |                |                 |                  |                          | Laboration Abburgation |                    |

- Click "Confirm Application"
- A pop up notification will appear asking if you wish to continue.



• This screen gives the breakdown of your disposition.

| Saskatchewan                                                                                                                                                                                                                                                                                                                                                                                                                                                                                                                               | Hello Test User <u>(log out)</u><br>Acting As: <u>Test User 1</u> |
|--------------------------------------------------------------------------------------------------------------------------------------------------