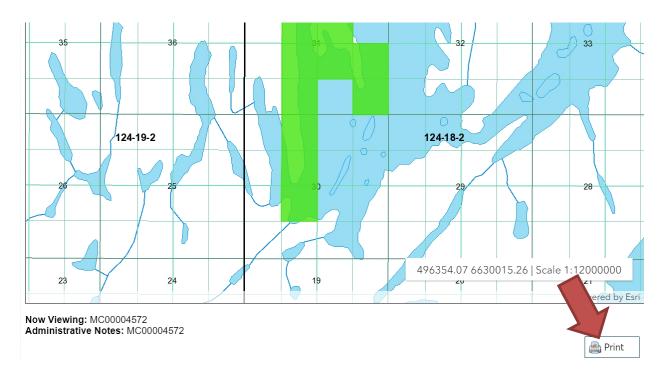

00004572              | Mineral<br>Claim | 2/4/2021                   |          |
| MC00004573              | Mineral<br>Claim | 2/4/2021                   |          |
| MC00004583              | Mineral<br>Claim | 2/4/2021                   |          |
| MC00004584              | MF               | 2/4/2021                   |          |
| MC00004585              | eral<br>Claim    | 2/4/2021                   |          |
| MC00004586              | Mineral<br>Claim | 2/4/2021                   |          |
| MC00004587              | Mineral<br>Claim | 2/4/2021                   |          |
| S-101807                | Mineral          | 2/4/2021                   | -        |



• Clicking directly on any of the underscored dispositions will zoom you to the disposition on the map.



- The lapsed dispositions on the reopening board will show up as a turquoise colour.
  - These dispositions will disappear from the map on the morning of the reopening.
    - $\circ$   $\,$  KEEP TRACK OF THE LAND LOCATION THAT YOU ARE INTERESTED IN STAKING.
    - You can print the list of the dispositions being reopened. LAND LOCATIONS ARE NOT LISTED.
    - Dispositions to be reopened will continue to be displayed on the Mining and Petroleum GeoAtlas during the day of reopening.

# PARTIAL CELLS

• To view what partial cells have been deemed to a mineral disposition, you can use the GeoAtlas https://gisappl.saskatchewan.ca/Html5Ext/index.html?viewer=GeoAtlas



• Click on "Layers"

| /                |                                                 | OVERNI                  | MENT OF S