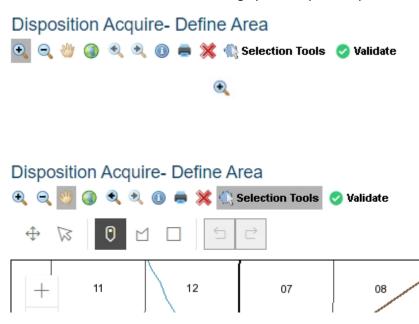

|                                                                    |
| To assign a client to this disposition, choose the desired client from the list on the left and press the 'Assign Client' button.                                                             | ► Continue 🛛 🔞 Cancel                                              |
| E is to best viewed uping internet Europer's or Vacilia Fireform a screen resolution of 1024-788 or Noher.                                                                                    |                                                                    |

- Enter the percentage that each selected Client will own. These must add to 100%.
- Click "Continue". This will bring up the map of the province.



- The selection tools will appear when you zoom into the map. Select the area you wish to acquire by choosing your desired selection tool to use among "draw a point", "draw a polygon" and "draw a rectangle".
  - a. TIP: to close off the freehand polygon area double click at the end of your selection.



Click "Validate". •





• If your selection includes prohibitions, you will see "red" areas on the map. These prohibitions will need to be deselected before continuing. You can do this by clicking "Deselect Prohibitions" on the left hand side of the page.



• If the remaining selected area is what you desire, then use the "Continue" button at the bottom of the page.

| DME MINERAL DISPOSITION MAP                                        | REOPENING BOARD                             | ACCO