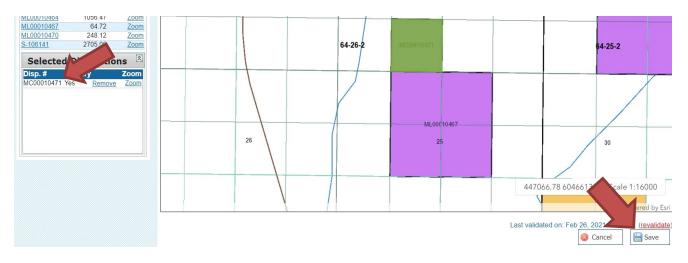

Select          | ∠e                   | Zoom         |
| MC00010420      | -535.28              | <u>Zoom</u>  |
| MC00010471      | -16.18               | <u>Zoom</u>  |
| ML00010450      | 1051.72              | Zoom         |
| ML00010460      | 49.37                | Zoom         |
| ML00010464      | 1056.47              | Zoom         |
| ML00010467      | 64.72                | Zoom         |
| ML00010470      | 248.12               | Zoom         |
| <u>S-106141</u> | 2705.00              | Zoom         |
| Selected [      |                      |              |
| Jelected L      | Disposition          | าร 🔛         |
| Disp. # Pri     | Disposition<br>Imary | IS 🗠<br>Zoom |

10. After you have selected your primary disposition MARS will automatically zoom into the disposition.



- 11. Click "Save" at the bottom of the page
- 12. On the next page select the disposition you want to add assessment work for.
- 13. Click "Add Expenditure" at the bottom of the page. (SEE APPENDIX A All expenditure types)

| Record(s) of Expenditure | Add D     | isposition    | Owners  | hip          |          | Groupings  | Edit Gro                   | ouping |
|--------------------------|-----------|---------------|---------|--------------|----------|------------|----------------------------|--------|
| Select                   | Submitted | Remove        | ID      | Client       | % Held   | Disp. #    | Allocated R                | emove  |
| MC00010471               | \$0.00    | ٢             | 2046    | Test User    | 100.000  | MC00010471 | \$0.00                     | ٢