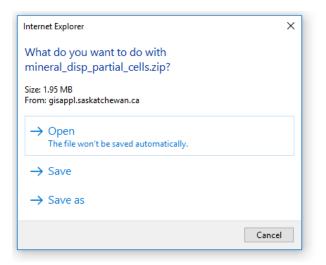

si                                                    | tions - De                 | emed F     | Par ×       |
| 2       | Zoom to full exten<br>Zoom the map to t                            |                            | of the lag | yer.        |
|         | Zoom to visible sca<br>Zoom the map to a                           |                            | the layer  | is visible. |
| *       | Turn on/off layer v<br>Create and view cu:<br>heat maps, clusterir | stom layer vi              | sualizatio | ns such as  |
| Ş       | Toggle labels<br>Turn the layer's lab                              | els on or off.             |            |             |
|         | Customize labels<br>Toggle and custom                              | ize the layer              | s labels.  |             |





• Select the option you would like.

### HOW TO ACQUIRE A CLAIM

- Sign into MARS.
- Click the "Disposition" tab.

| 📙 Saska | atchewan                |                                  |                 |                                     | Hello Test User (jgg<br>Acting As: <u>Test User</u>                                                                                                                                                                                            |  |
|---------|-------------------------|----------------------------------|-----------------|-------------------------------------|--------------------------------------------------------------------------------------------------------------------------------------------------------------------------------------