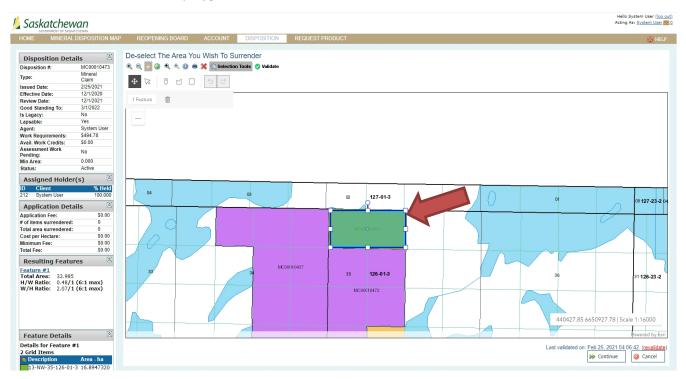

cations that have been divided into new claims (you can scroll down to the second claim made is farther down on the screen).
- Your "disposition list" will now contain the new claims and the "original" claim will be automatically archived.

## How to Divide a Legacy Claim or Lease

Search Transaction Slips Transaction Slip Search

- You will need to submit your request by email to MARS@gov.sk.ca.
- When the necessary work has been done you will be contacted.

## How to Surrender a Claim

• Following the beginning directions under HOW TO TRANSFORM A CLAIM.



- Click on the "Surrender" option.
- Choose the selection tool you wish to use among "Draw a point", "Draw a polygon" or "Draw a rectangle" to select the area you would like to surrender.



• In this case, "Draw a polygon" was used.



• Click "Validate".

Hello System User (lo Acting As: <u>System Use</u> out



- Once Validated, you will see that the selected area you wish to surrender shows color "red". •
- Once you are satisfied with your selection click "Continue". •

| 💋 Saskatchewan                                                                                                                                                                                                                                                                                                                                                                                                                                                                                                                                |