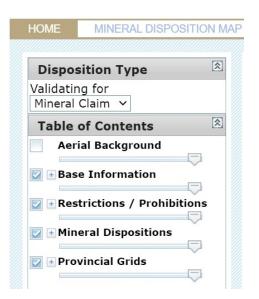

|                                                     |

- This is the map of the province that contains:
  - o Boundaries and features
    - i. Provincial boundary
  - Base information
    - i. Major cities
    - ii. Major water bodies
    - iii. Major rivers
    - iv. Main highways
  - Restrictions and Prohibitions
    - i. Parks
    - ii. Crown reserves
    - iii. Indian reserves
    - iv. Urban municipalities
    - v. Land claims
    - vi. Manual restrictions
  - Mineral dispositions
    - i. Reopening lands
    - ii. Active mineral dispositions
    - iii. Pending dispositions
    - iv. Lapsed features
  - o Provincial Grids
    - i. NTS grid\_1:250k
    - ii. NTS grid\_1:50K
    - iii. Saskatchewan Grid
    - iv. Selection Grid



- If you click on the "+" sign it expands the legend.
- 1. Navigation Tools These tools are the same as in the Saskatchewan Geological Atlas (GeoAtlas)

### Mineral Disposition Map



| 1 | Active Mineral Dispositions                                                                                                                            |        | × |  |
|---|--------------------------------------------------------------------------------------------------------------------------------------------------------|--------|---|--|
|   | Disposition Number: MC00010407<br>Owners: Test User: 100.000%<br>Effective Date: 8/16/2019<br>Good Standing Date: 11/14/2022<br>Work Waiting Approval: |        | Î |  |
| + | Disposition Status: Active<br>€ Zoom to