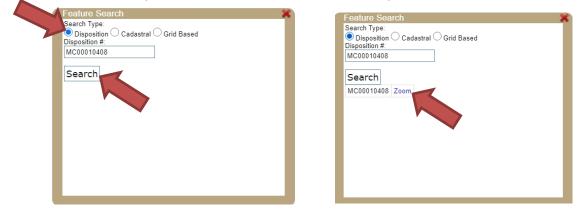

|        |   |  |
|   |                                                                                                                                                        |        |   |  |
| 5 |                                                                                                                                                        |        |   |  |



This will display the disposition number and other details of the disposition, including:

- i. Owner's name
- ii. Effective Date

۲

- iii. Good Standing Date
- iv. Work awaiting approval
- v. Status
- vi. Section Township Range Meridian
- i. Enter the disposition number, and click "Search". When the feature comes up you can click on Zoom to zoom to the disposition.



ii. After clicking on "Grid Based", enter the land location you are interested in then click "Search". When the feature comes up with <u>Zoom</u>, you can click on <u>Zoom</u> and it will zoom to your request.

| Feature Searc.         Search Type:         Disposition       Cacastral         Grid Based         [LSD]-[Q Section]-[Section]-[Township]-[Range]-[Meridian]         -       -         -       -         -       -         -       -         -       -         -       -         -       -         -       -         -       -         -       -         -       -         -       -         -       -         -       -         -       -         -       -         -       -         -       -         -       -         -       -         -       -         -       -         -       -         -