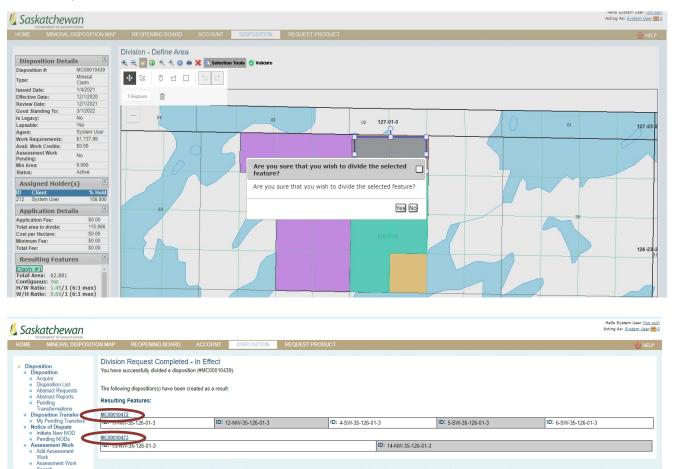

CLAIM.

| Transform                  | ~ |
|----------------------------|---|
| Divide                     |   |
| Surrender                  |   |
| Conversion                 |   |
| Transfer                   |   |
| Print Pending Transactions |   |

- Click on the "Divide" option.
- Choose the selection tool you wish to use among "Draw a point", Draw a polygon" or "Draw a rectangle" to select the area you would like to divide.



• In this case, "Draw a rectangle" was used.



- Click "Validate". After Validation, you will see the divided claims on the "Resulting Features" located on the lower left hand of page.
- Once you are happy with your division. Click "Continue".



• A pop up question will ask you if you are sure about your selection. Click "Yes" if you would like to proceed.



- This will take you to a screen that lists all of the land locations that have been divided into new claims (you can scroll down to the second claim made is farther down on the screen).
- Your "disposition list" will now contain the new claims and the "original" claim will be automatically archived.

## How to Divide a Legacy Claim or Lease

Search Transaction Slips Transaction Slip Search

- You will need to submit your request by email to MARS@gov.sk.ca.
- When the necessary work has been done you will be contacted.

## How to Surrender a Claim

• Following the beginning directions under HOW TO TRANSFORM A CLAIM.



- Click on the "Surrender" option.
- Choose the selection tool you wish to use among "Draw a point", "Draw a polygon" or "Draw a rectangle" to select the area you would li