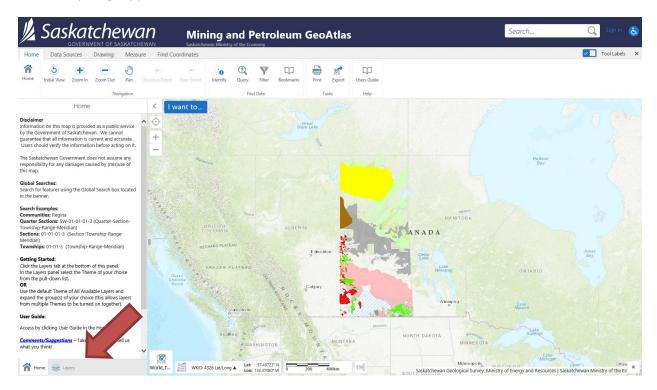

| -        |



• Clicking directly on any of the underscored dispositions will zoom you to the disposition on the map.



- The lapsed dispositions on the reopening board will show up as a turquoise colour.
  - These dispositions will disappear from the map on the morning of the reopening.
    - $\circ$   $\,$  KEEP TRACK OF THE LAND LOCATION THAT YOU ARE INTERESTED IN STAKING.
    - You can print the list of the dispositions being reopened. LAND LOCATIONS ARE NOT LISTED.
    - Dispositions to be reopened will continue to be displayed on the Mining and Petroleum GeoAtlas during the day of reopening.

# PARTIAL CELLS

• To view what partial cells have been deemed to a mineral disposition, you can use the GeoAtlas https://gisappl.saskatchewan.ca/Html5Ext/index.html?viewer=GeoAtlas



• Click on "Layers"

| /                |                                                 | OVERNI                  | MENT OF SA     | SKATCHE | WAN        |  |
|------------------|-------------------------------------------------|-------------------------|----------------|---------|------------|--|
| Home             | Data Sou                                        | irces                   | Drawing        | Measur  | e Fir      |  |
| <b>A</b><br>Home | O<br>Initial View                               | Toom In                 | Zoom Out       | Pan     | Previous E |  |
|                  |                                                 |                         | Nav            | igation |            |  |
|                  | La                                              | ayers