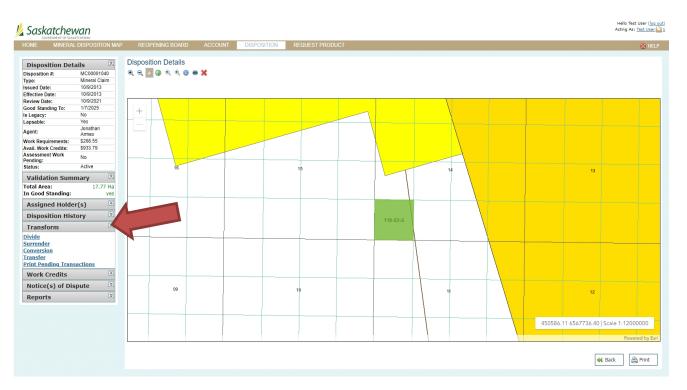

.0<br>\$0.0<br>\$0.0<br>\$0.0<br>\$0.0<br>\$0.0<br>\$0.0<br>\$0.0<br>\$0.0<br>\$0.0<br>\$0.0<br>\$0.0<br>\$0.0<br>\$0.0<br>\$0.0<br>\$0.0<br>\$0.0<br>\$0.0<br>\$0.0<br>\$0.0<br>\$0.0<br>\$0.0<br>\$0.0<br>\$0.0<br>\$0.0<br>\$0.0<br>\$0.0<br>\$0.0<br>\$0.0<br>\$0.0<br>\$0.0<br>\$0.0<br>\$0.0<br>\$0.0<br>\$0.0<br>\$0.0<br>\$0.0<br>\$0.0<br>\$0.0<br>\$0.0<br>\$0.0<br>\$0.0<br>\$0.0<br>\$0.0<br>\$0.0<br>\$0.0<br>\$0.0<br>\$0.0<br>\$0.0<br>\$0.0<br>\$0.0<br>\$0.0<br>\$0.0<br>\$0.0<br>\$0.0<br>\$0.0<br>\$0.0<br>\$0.0<br>\$0.0<br>\$0.0<br>\$0.0<br>\$0.0<br>\$0.0<br>\$0.0<br>\$0.0<br>\$0.0<br>\$0.0<br>\$0.0<br>\$0.0<br>\$0.0<br>\$0.0<br>\$0.0<br>\$0.0<br>\$0.0<br>\$0.0<br>\$0. |

- Click on "Disposition List" on the left hand side.
- Click on "Select" beside the disposition you wish to transform.



- When the disposition page comes up, look on the left hand side of the page and click "Transform" this will open up the menu for self-serve options.
  - o Divide
  - o Surrender
  - o Conversion
  - o Transfer
  - Print Pending Transactions
- NOTE: You will be **unable** to edit any disposition that has Assessment work pending.
- NOTE: You will be <u>unable</u> to transform a claim that has not fulfilled its regulatory work requirements for the previous assessment work period (except for transfers).

## How to Divide a Claim

• Follow the beginning directions under HOW TO TRANSFORM A CLAIM.

| Transform                  | ~ |
|----------------------------|---|
| Divide                     |   |
| Surrender                  |   |
| Conversion                 |   |
| Transfer