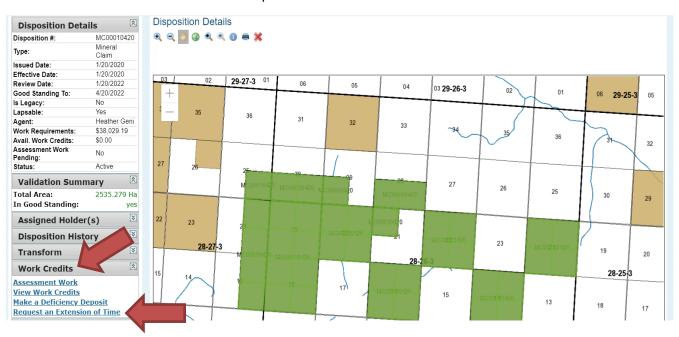

040        | Active        | Test User | 100.000%  | ✓                | 10/9/2021   |          | 17.770          | \$266.55    | \$933.79          |
| Select        | Mo 0010420  | Active        | Test User | 100.000%  | 1                | 1/20/2022   |          | 2,535.279       | \$38,029.19 | \$0.00            |
| <u>Select</u> | ML00010450  | Active        | Test User | 100.000%  | ✓                | 2/9/2022    |          | 1,051.724       | \$26,293.10 | \$0.00            |
| <u> </u>      | 11 00010100 | A 11          | Fe        | 100.0000/ |                  | 014010000   |          | 10.000          | A4 004 00   | <u>^</u>          |

• Click on 'Work Credits' on the left hand side of "Disposition Details" Page and choose 'Request an Extension of Time' from the drop down list.



• Enter the number of days you wish to apply for extension in the 'Days Requested' box and click 'Save'.

| Disposition Number:     | MC00010420       | Days Requested: | 30          |
|-------------------------|------------------|-----------------|-------------|
| Payment Summary         |                  |                 |             |
| Application Fee:        | \$250.00         |                 |             |
| Total Area:             | 2535.279 Ha      |                 | •           |
| Deposit Per Day, Per He | ectare: \$0.0400 |                 |             |
| Total Price:            | \$3292.33        |                 |             |
|                         |                  |                 | Cancel Save |

• Choose a payment method from the drop down list and click