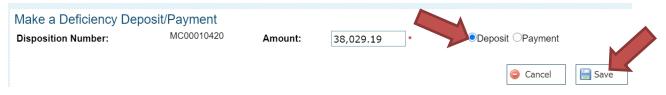

s days to make the necessary corrections.
- 3. In MARS, access the MAW for which grouping of expenditures is to be reallocated.
- 4. The top right hand side has "Reallocate Expenditure List"
- 5. Adjust your credits as needed and click "Submit"

## ADDING DEFICIENCY DEPOSITS

- 1. Sign into MARS
- 2. Click on the "DISPOSITION" tab
- 3. On the left hand side of the page, go into the "Disposition list" and select the disposition. The deficiency deposit required is the difference between the available credits, if any, and the work requirement.
- 4. When the disposition displays, click on "Work credits" tab on the left hand side and choose "Make a Deficiency Deposit".



- 5. Enter the "Amount" you wish to pay
  - a. Choose "Deposit". DON'T Choose Payment, it is NON REFUNDABLE. Click "Save".



- 6. Select your payment option from the drop down
  - a. Cash
  - b. Check
  - c. EFT
  - d. Direct deposit

NOTE: If you would like to make a deficiency deposit by credit card, please contact our Service Desk at (855) 219-9373 or email <u>er.servicedesk@gov.sk.ca</u>.

7. Click "Continue"



### 8. Fill in all required information on the next page and click "Submit Payment".

#### Cheque Payment

You are making a payment of \$38,029.19 . Please complete the details below. All currency is in Canadian dollars.

| Name:             |                  | ]•             |          |
|-------------------|------------------|----------------|----------|
| Contact Info:     |                  |                |          |
|                   |                  | *              |          |
| Add