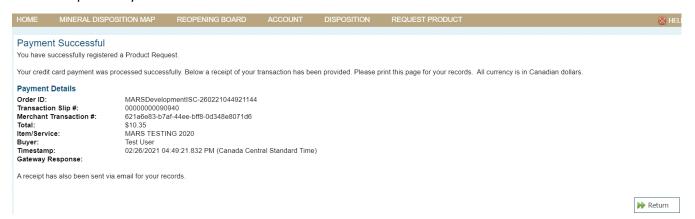

Click "Validate". •

• If your selection includes prohibitions, you will see "red" areas on the map. These prohibitions will need to be deselected before continuing. You can do this by clicking "Deselect Prohibitions" on the left hand side of the page.

• If the remaining selected area is what you desire, then use the "Continue" button at the bottom of the page.

| DME MINERAL DISPOSITION MAP                                        | REOPENING BOARD                             | ACCOUNT        | DISPOSITION     | PRODUCTS         | REQUEST PRODUCT          |                        | Ó                  |
|--------------------------------------------------------------------|---------------------------------------------|----------------|-----------------|------------------|--------------------------|------------------------|--------------------|
| Disposition Type 🛞<br>ineral Claim<br>Assigned Holder(s) 🛞         | Please confirm the dis<br>• • • • • • • • • | position appli | cation has beer | filled out corro | ectly before continuing. |                        |                    |
| Assigned Holder(s)<br>Client % Held<br>46 Test User (self) 100.000 |                                             |                | (               |                  |                          |                        |                    |
| Validation Summary                                                 | +                                           |                |                 |                  |                          |                        |                    |
| tal Area: 248.121 Ha<br>tal Price: \$300.00                        |                                             |                |                 |                  |                          |                        |                    |
| egend                                                              |                                             |                |                 |                  |                          |                        |                    |
| Free and Clear<br>Restriction<br>Prohibition                       | 17                                          |                | 16              |                  |                          | 14                     | 13                 |
|                                                                    |                                             |                |                 |                  |                          |                        |                    |
|                                                                    |                                             |                |                 |                  |                          |                        |                    |
|                                                                    |                                             |                |                 |                  |                          |                        |                    |
|                                                                    |                                             |                |                 |                  | 65-25-2                  |                        |                    |
|                                                                    |                                             |                |                 |                  |                          |                        |                    |
|                                                                    |                                             |                |                 |                  |                          |                        |                    |
|                                                                    |                                             |                |                 |                  |                          |                        |                    |
|                                                                    | 08                                          |                | 0               |                  |                          |                        |                    |
|                                                                    |                                             | Ĩ              |                 |                  |                          | 11                     | 12                 |
|                                                                    |                                             |                | MC000104        | 16               |                          |                        |                    |
|                                                                    |                                             |                |                 |                  |                          |                        |                    |
|                                                                    |                                             |                |                 |                  |                          | 453364.48.60           | cale 1:16000       |
|                                                                    |                                             |                |                 |                  |                          |                        | Powered b          |
|                                                                    |                                             |                |                 |                  |                          | Confirm Application    | Return to Selectio |
|                                                                    |                                             |                |                 |                  |                          | Laboration Abburgation |                    |