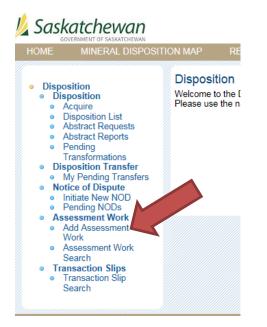

|
|                                            |                                                         |                             |                      |                 |        |

- The number of days for an Extension of time request is no less than 30 days and no more than 270 days.
- $\circ$  The application fee is \$250.00 non-refundable per disposition, with either:
  - \$0.041 per hectare per day for the second to tenth assessment work periods
  - \$0.0684 per hectare per day for subsequent assessment work periods

## MINERAL ASSESSMENT WORK (MAW)



## Submitting a MAW

1. Sign into MARS and select the "Acting as" commission you wish to view from the upper right hand main screen



- 2. Click on the "DISPOSITION" tab
- 3. On the left hand side click "Add assessment work"



4. Enter in the start and end dates of the work period





| HOME M                        | INERAL DISPOSITION MAP | REOPENING BOARD               | ACCOUNT       | DISPOSITION    | PRODUCTS |  |
|-------------------------------|------------------------|-------------------------------|---------------|----------------|----------|--|
| Add Asses                     | sment Work             |                               |               |                |          |  |
| Assessment                    | Work Number:           |                               | Status:       |                |          |  |
| Work Begin D                  | Date:                  | 11/01/2018 *                  | Last Modified | :              |          |  |
| Work End Dat                  | te: