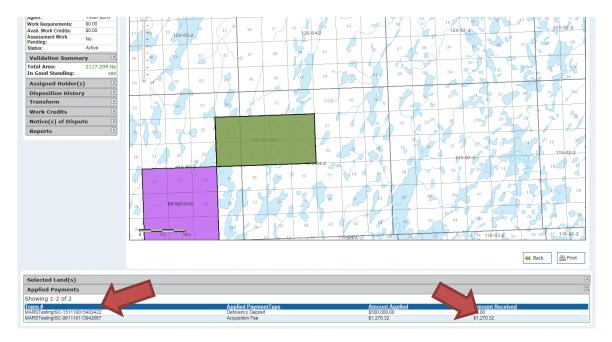

Deposit / Payment<br>Amount: | \$38,029.19                         |
|                                         |                                     |

If you are paying by cash or cheque, please deliver the payments to the following locations: MARS Ministry of Energy and Resources 200, 2101 Scarth Street Regina SK S4P 2H9

#### NOTES:

- Please include your MARSLive number(s) or the disposition number(s) with your payment along with breakdowns of payments.
- Please do not wait till the last minute to submit your payment as it is not marked received until Finance has entered it into MARS. Late payment will result in lapsed claims.
  - You can view if the payment has been received by our Finance department by clicking on "Applied Payments" at the bottom of the "Disposition Details" page.



- If you are making a last minute payment, please notify MARS Help Desk so we can stop your claim from automatically lapsing.
- MARS will not notify a client whether or not a payment was received.
- You will get a deficiency deposit refund if you are approved for sufficient assessment work in the next assessment work period.

## CHANGING LEASE PRODUCTION STATUS

- If you need to change status from "Producing" to "Non-Producing" or from "Non-producing" to "Producing"
  - Send an email to the MARS administrator at <u>MARS@gov.sk.ca.</u> Include in your email the date that the change becomes effective.
  - Indicate in your email which lease(s) is/are affected by the production change.

## SEARCH ABSTRACTS

- Search abstracts contain information about a specific claim:
  - Disposition detail